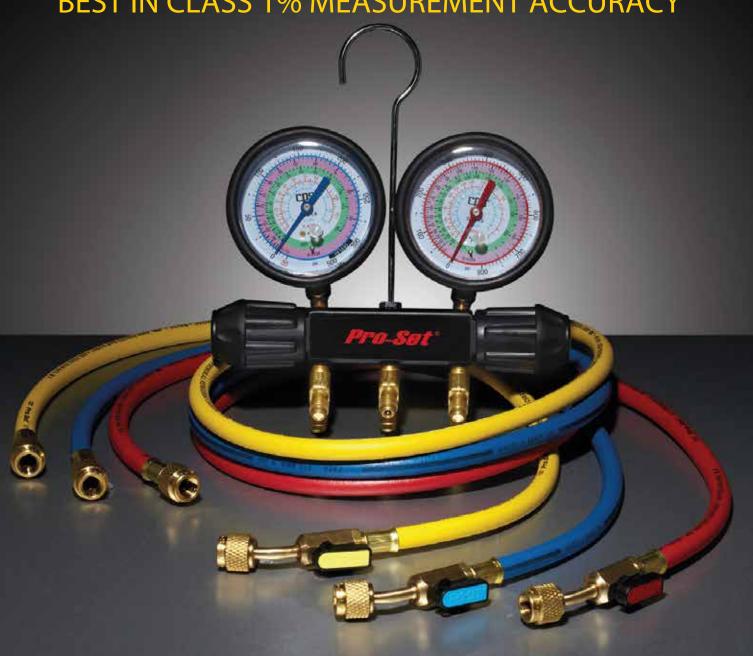

## PRO-SET® THE WORKINGMAN'S CHOICE PREMIUM PISTON SERIES

The Workingman's Choice series 2 valve anodized aluminum block body with 1/4" SAE 45° fittings, Triple Seal piston valves, sure grip rubber over metal valve handles, easy-to-read 3 1/8" (80 mm) Class 1.0 accuracy gauges, protective gauge boots, extra access port in center with Schrader valve and hanging hook.

## TRIPLE SEAL™ VALVES

- 3 super Neop rene o-ring design
- Back-seating o-ring seals valve nut when fully open
- Floating nylon sealing disk
- Valve stems retract fully to provide maximum flow
- Mirror-like port finish for smooth valve movement

Durable, protective gauge boots

| PRO-SET® WORKINGMAN'S CHOICE 2 VALVE MANIFOLDS |                                  |                                                                           |                     |      |
|------------------------------------------------|----------------------------------|---------------------------------------------------------------------------|---------------------|------|
| Specifications                                 |                                  | 3-1/8″ (80 mm)                                                            |                     |      |
|                                                |                                  | North America                                                             | South America       |      |
| Gauge<br>Description                           | Refrigerant Scales               | R134a, R22, R404a<br>R410a                                                | ' R410a, R22, R407c |      |
|                                                | Gauge Size / Type                | Class 1.0 accuracy                                                        |                     |      |
|                                                |                                  | * Gauges built with internal silicon dampening for flutter-free operation |                     | ng c |
|                                                | Pressure Scales                  | Psi                                                                       | bar / Psi           |      |
|                                                | Temperature Scales               | °F                                                                        | °C                  |      |
| Fittings                                       | Manifold<br>and Hose fittings    | 1/4" SAE 45° fittings                                                     |                     |      |
| Two Valve<br>Manifolds                         | Manifold & Gauges Or             | ly MT2H7                                                                  | MT2O7               |      |
|                                                | 3 Premium 5' Pro-Set<br>Hoses    | MT2H7P5                                                                   | MT2O7P5             |      |
|                                                | 3 Premium 5' Pro-Set<br>AB Hoses | MT2H7P5A                                                                  | MT2O7P5A            |      |
|                                                | 3 Premium 5' Pro-Set<br>BV Hoses | MT2H7P5E                                                                  | MT2O7P5E            |      |
| Replacement<br>Gauges                          | Low Side Gauge                   | RGH7L                                                                     | RGO7L               |      |
|                                                | High Side Gauge                  | RGH7H                                                                     | RGO7H               |      |
|                                                | Replacement Gauge B              | oot RGXBW                                                                 | RGXBW               |      |