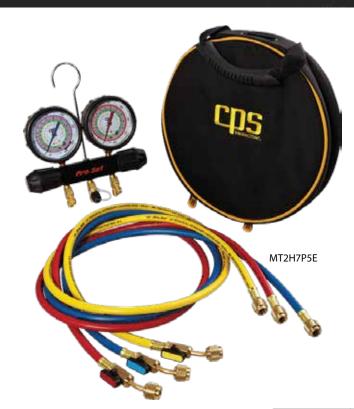

## PRO-SET® THE WORKINGMAN'S CHOICE PREMIUM PISTON SERIES

The Workingman's Choice series 2 valve anodized aluminum block body with 1/4" SAE 45° fittings, Triple Seal piston valves, sure grip rubber over metal valve handles, easy-to-read 3 1/8" (80 mm) Class 1.0 accuracy gauges, protective gauge boots, extra access port in center with Schrader valve and hanging hook.

Durable, protective gauge boots

| PRO-SET® WORKINGMAN'S CHOICE 2 VALVE MANIFOLDS |                                  |                                                                           |                     |      |
|------------------------------------------------|----------------------------------|---------------------------------------------------------------------------|---------------------|------|
| Specifications                                 |                                  | 3-1/8″ (80 mm)                                                            |                     |      |
|                                                |                                  | North America                                                             | South America       |      |
| Gauge<br>Description                           | Refrigerant Scales               | R134a, R22, R404a<br>R410a                                                | ' R410a, R22, R407c |      |
|                                                | Gauge Size / Type                | Class 1.0 accuracy                                                        |                     |      |
|                                                |                                  | * Gauges built with internal silicon dampening for flutter-free operation |                     | ng c |
|                                                | Pressure Scales                  | Psi                                                                       | bar / Psi           |      |
|                                                | Temperature Scales               | °F                                                                        | °C                  |      |
| Fittings                                       | Manifold<br>and Hose fittings    | 1/4" SAE 45° fittings                                                     |                     |      |
| Two Valve<br>Manifolds                         | Manifold & Gauges Or             | ly MT2H7                                                                  | MT2O7               |      |
|                                                | 3 Premium 5' Pro-Set<br>Hoses    | MT2H7P5                                                                   | MT2O7P5             |      |
|                                                | 3 Premium 5' Pro-Set<br>AB Hoses | MT2H7P5A                                                                  | MT2O7P5A            |      |
|                                                | 3 Premium 5' Pro-Set<br>BV Hoses | MT2H7P5E                                                                  | MT2O7P5E            |      |
| Replacement<br>Gauges                          | Low Side Gauge                   | RGH7L                                                                     | RGO7L               |      |
|                                                | High Side Gauge                  | RGH7H                                                                     | RGO7H               |      |
|                                                | Replacement Gauge B              | oot RGXBW                                                                 | RGXBW               |      |